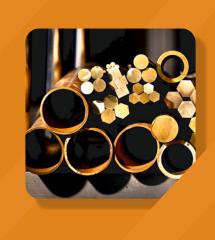

#### **PRODUCT**

Rods & Bars Hollow Sections & Profiles Ingots Billets

# **SIZE RANGE**

Dia. 8.00 mm to 101.00 mm